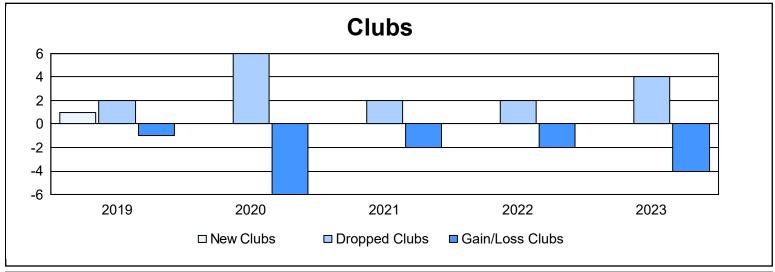

District 24 I As of June 2023 Cumulative

| Year      | New<br>Clubs | Dropped<br>Clubs | Gain/<br>Loss<br>Clubs | New<br>Members | Charter<br>Members | Reinstate<br>Members | Transfer<br>Members | Total<br>Member<br>Added | Total<br>Members<br>Dropped | Gain/<br>Loss<br>Members |
|-----------|--------------|------------------|------------------------|----------------|--------------------|----------------------|---------------------|--------------------------|-----------------------------|--------------------------|
| 2018-2019 | 1            | 2                | -1                     | 169            | 32                 | 5                    | 18                  | 224                      | 290                         | -66                      |
| 2019-2020 | 0            | 6                | -6                     | 98             | 11                 | 3                    | 18                  | 130                      | 301                         | -171                     |
| 2020-2021 | 0            | 2                | -2                     | 94             | 1                  | 3                    | 26                  | 124                      | 283                         | -159                     |
| 2021-2022 | 0            | 2                | -2                     | 179            | 2                  | 22                   | 8                   | 211                      | 270                         | -59                      |
| 2022-2023 | 0            | 4                | -4                     | 156            | 9                  | 8                    | 11                  | 184                      | 288                         | -104                     |
| Average   | 0            | 3                | -3                     | 139            | 11                 | 8                    | 16                  | 175                      | 286                         | -112                     |